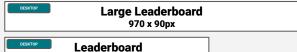

### Size references

(not to scale)

Leaderboard 728 x 90px

Lightweight Ad Guidance: by: IAB iabaustralia.com.au

| BANNER                             | REQUIRED<br>WxH (pixels) | OPTIONAL 1.5x<br>High Resolution<br>Wirlt (pixele)* | OPTIONAL 2x<br>High Resolution<br>WxH (pixels)* | MAX<br>FILE SIZE<br>ACCEPTED | ACCEPTED<br>FORMATS**       | MOBILE<br>COMPATIBLE |
|------------------------------------|--------------------------|-----------------------------------------------------|-------------------------------------------------|------------------------------|-----------------------------|----------------------|
| Large<br>Leader                    | 970x90                   | 1455x135                                            | 1940x180                                        | <150kb                       | .jpeg .jpg<br>.gif or HTML5 | no                   |
| Leader                             | 728x90                   | 1092x135                                            | 1456x180                                        | <150kb                       | .jpeg .jpg<br>.gif or HTML5 | no                   |
| Billboard                          | 970x250                  | 1455x375                                            | 1940x500                                        | <250kb                       | .jpeg .jpg<br>.gif or HTML5 | no                   |
| Half-page                          | 300x600                  | 450x900                                             | 600x1200                                        | <250kb                       | .jpeg .jpg<br>.gif or HTML5 | yes                  |
| MREC                               | 300x250                  | 450x375                                             | 600x500                                         | <150kb                       | .jpeg .jpg<br>.gif or HTML5 | yes                  |
| e-DM (appears in newsletters only) | 600x120                  | n/a                                                 | n/a                                             | <75kb                        | .jpeg .jpg<br>.gif          | yes                  |