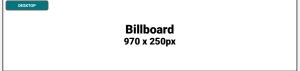

### Size references

(not to scale)

Leaderboard 728 x 90px

Lightweight Ad Guidance: by: IAB iabaustralia.com.au

| BANNER                             | REQUIRED<br>WxH (pixels) | OPTIONAL 1.5x<br>High Resolution<br>Wirlt (pixele)* | OPTIONAL 2x<br>High Resolution<br>WxH (pixels)* | MAX<br>FILE SIZE<br>ACCEPTED | ACCEPTED<br>FORMATS**       | MOBILE<br>COMPATIBLE |
|------------------------------------|--------------------------|-----------------------------------------------------|-------------------------------------------------|------------------------------|-----------------------------|----------------------|
| Large<br>Leader                    | 970x90                   | 1455x135                                            | 1940x180                                        | <150kb                       | .jpeg .jpg<br>.gif or HTML5 | no                   |
| Leader                             | 728x90                   | 1092x135                                            | 1456x180                                        | <150kb                       | .jpeg .jpg<br>.gif or HTML5 | no                   |
| Billboard                          | 970x250                  | 1455x375                                            | 1940x500                                        | <250kb                       | .jpeg .jpg<br>.gif or HTML5 | no                   |
| Half-page                          | 300x600                  | 450x900                                             | 600x1200                                        | <250kb                       | .jpeg .jpg<br>.gif or HTML5 | yes                  |
| MREC                               | 300x250                  | 450x375                                             | 600x500                                         | <150kb                       | .jpeg .jpg<br>.gif or HTML5 | yes                  |
| e-DM (appears in newsletters only) | 600x120                  | n/a                                                 | n/a                                             | <75kb                        | .jpeg .jpg<br>.gif          | yes                  |