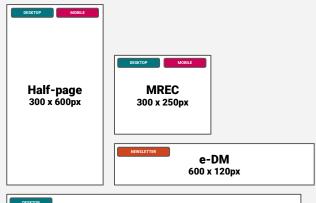

### Size references

(not to scale)

Leaderboard 728 x 90px

Lightweight Ad Guidance: by: IAB iabaustralia.com.au

| BANNER                             | REQUIRED<br>WxH (pixels) | OPTIONAL 1.5x<br>High Resolution<br>Wirlt (pixele)* | OPTIONAL 2x<br>High Resolution<br>WxH (pixels)* | MAX<br>FILE SIZE<br>ACCEPTED | ACCEPTED<br>FORMATS**       | MOBILE<br>COMPATIBLE |
|------------------------------------|--------------------------|-----------------------------------------------------|-------------------------------------------------|------------------------------|-----------------------------|----------------------|
| Large<br>Leader                    | 970x90                   | 1455x135                                            | 1940x180                                        | <150kb                       | .jpeg .jpg<br>.gif or HTML5 | no                   |
| Leader                             | 728x90                   | 1092x135                                            | 1456x180                                        | <150kb                       | .jpeg .jpg<br>.gif or HTML5 | no                   |
| Billboard                          | 970x250                  | 1455x375                                            | 1940x500                                        | <250kb                       | .jpeg .jpg<br>.gif or HTML5 | no                   |
| Half-page                          | 300x600                  | 450x900                                             | 600x1200                                        | <250kb                       | .jpeg .jpg<br>.gif or HTML5 | yes                  |
| MREC                               | 300x250                  | 450x375                                             | 600x500                                         | <150kb                       | .jpeg .jpg<br>.gif or HTML5 | yes                  |
| e-DM (appears in newsletters only) | 600x120                  | n/a                                                 | n/a                                             | <75kb                        | .jpeg .jpg<br>.gif          | yes                  |